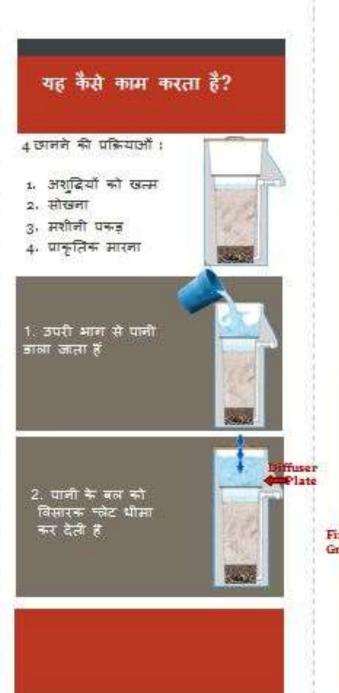

#### बायो-सेंड फ़िल्टर

रेत और बजरी की परतों के साथ एक कांक्रीट की संरचना हे जो की पानी में बदुलनशील अश्डियों को खत्म करती हे

- स्थानीय स्तर पर आसानी से उपलब्ध सामग्री से बना हें
- बनाने के लिए सस्ती और चलाने के लिए कोई भी कीमत नहीं
- \* रुक-रुक कर इस्तेमाल के लिए तैयार किया गया हैं
- े बहुत ही कम खर्च में
- पानी की अश्वदियों को दूर करने में अत्यधिक प्रभावा हे -

## PARTS OF A **BIOSAND FILTER** Diffuser Reservoir **Outlet Tube** Standing Water Biolayer Filter Container Safe Water Storage Container Filtration Sand Separation Gravel **Drainage Gravel**