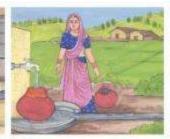

जल कोतो से पत्नी लाने में परिवार के तभी सवस्य सहयोग करें। सर्वतः जनसम्बद्ध प्रमेत व्यानीय के सामी स्वान का विवायनेल

बातना स्टाल ता पहल तालुरा स हतर जाए । जनीत अन्य का का स्वीप नाट होन हो कोटी स्वीप सा विस्तान्त्रील