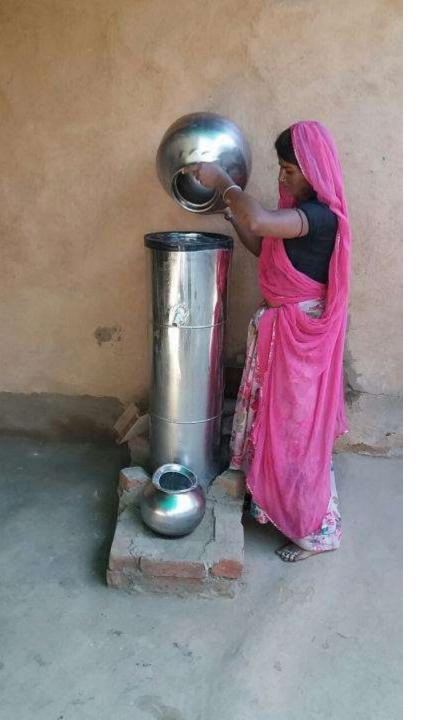

#### बायो-सेंड फ़िल्टर

रेत और बजरी की परतों के साथ एक कांक्रीट की संरचना हे जो की पानी में बदुलनशील अश्डियों को खत्म करती हे

- स्थानीय स्तर पर आसानी से उपलब्ध सामग्री से बना हें
- बनाने के लिए सस्ती और चलाने के लिए कोई भी कीमत नहीं
- \* रुक-रुक कर इस्तेमाल के लिए तैयार किया गया हैं
- े बहुत ही कम खर्च में
- पानी की अश्वदियों को दूर करने में अत्यधिक प्रभावा हे -

## PARTS OF A **BIOSAND FILTER** Diffuser Reservoir **Outlet Tube** Standing Water Biolayer Filter Container Safe Water Storage Container Filtration Sand Separation Gravel **Drainage Gravel**