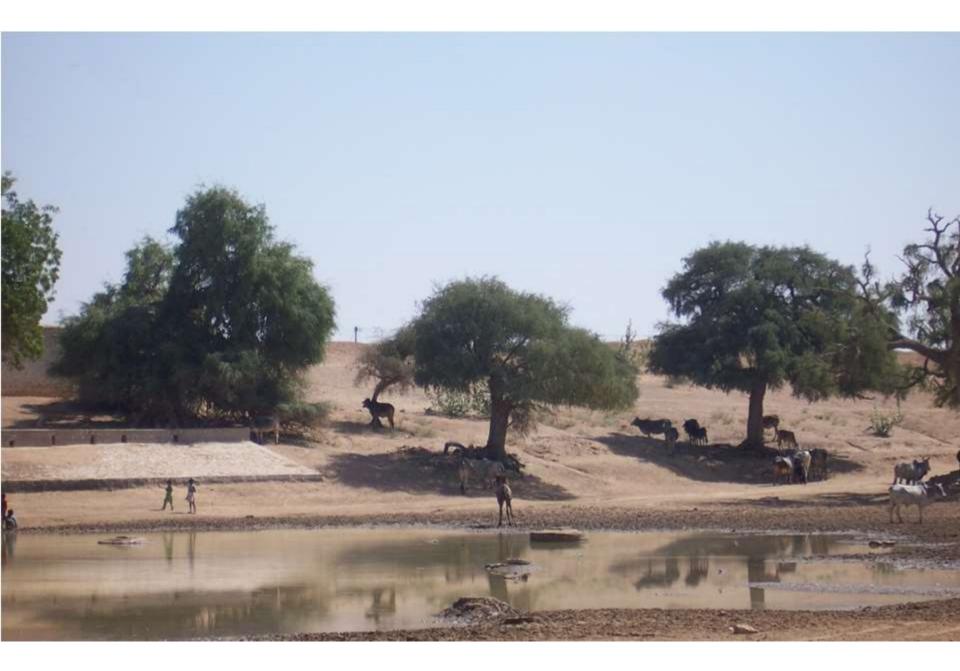

, Projects for 31 years

45 local non-government organizations (NGOs) and academic institutions in India.





# **Wise Water Solutions in Rajasthan**

OM PRAKASH SHARMA, DR MARK EVERARD, DR DEEP NARAYAN PANDEY





WaterWisdom Foundation

TECHNICAL GUIDANCE Dr Kapil Dev Shapma Dr Pradeep Kumar Singh

#### IN PARTNERSHIP WITH

Apana Sanathan Chetna Arogya Mandir and Samaj Sova Samiti Gandhi Manava Kalyan Society Gram Vikas Navyuvak Mandal Japotiya Gram Sewa Mandal Idan Ka Bas Gramin Vikas Vigyan Samiti Hanuman Van Vikas Samiti Jal Bhagirathi Foundation Kalpana Kalyam Society Kheshtriya Gramothan Sansthan Mahan Sewa Sansthan Prayas Kendra Sansthan Prayatna Samiti Rajasthan Bal Kalyan Samiti Sahyog Sansthan Samagra Vikas Sansthan Society for All Round Development Tarun Bharat Sangh



































#### बायो-सेंड फ़िल्टर



रेत और बजरी की परतों के साथ एक कांक्रीट की संरचना हे जो की पानी में बदुलनशील अश्डियों को खत्म करती हे

- स्थानीय स्तर पर आसानी से उपलब्ध सामग्री से बना हें
- बनाने के लिए सस्ती और चलाने के लिए कोई भी कीमत नहीं
- \* रुक-रुक कर इस्तेमाल के लिए तैयार किया गया हैं
- े बहुत ही कम खर्च में
- पानी की अश्वदियों को दूर करने में अत्यधिक प्रभावा हे -







## PARTS OF A **BIOSAND FILTER** Diffuser Reservoir **Outlet Tube** Standing Water Biolayer Filter Container Safe Water Storage Container Filtration Sand Separation Gravel **Drainage Gravel**

# WATER SANITATION ALPHABETS



DISTRICT SANITATION MISSION, DISTRICT COUNCIL, UDAIPUP PUBLISHED WITH THE SUPPORT OF WELLS FOR INDIA (U.K.),

HANUMAN VAN VIKAS SAMITI AND MAHAN SEVA SANSTHAN

Z-Zero



िला