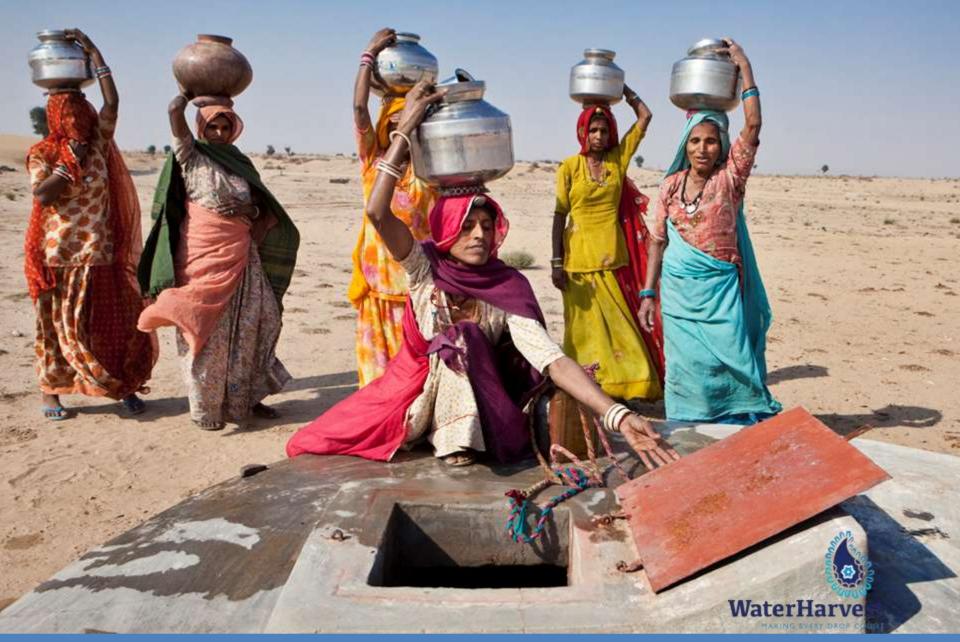

## WISE WATER SOLUTIONS

Tranking of the second states

UK registered Organization working with the marginalized communities in North West parts of India.

Supporting rainwater harvesting, Sanitation Livelihood, Projects for 31 years