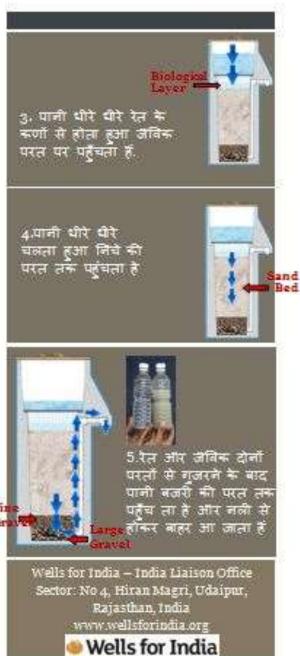

#### बायो-सेंड फ़िल्टर

रेत और बजरी की परतों के साथ एक कांक्रीट की संरचना हे जो की पानी में बदुलनशील अश्डियों को खत्म करती हे

- स्थानीय स्तर पर आसानी से उपलब्ध सामग्री से बना हें
- बनाने के लिए सस्ती और चलाने के लिए कोई भी कीमत नहीं
- \* रुक-रुक कर इस्तेमाल के लिए तैयार किया गया हैं
- े बहुत ही कम खर्च में
- पानी की अश्वदियों को दूर करने में अत्यधिक प्रभावा हे -

## PARTS OF A **BIOSAND FILTER** Diffuser Reservoir **Outlet Tube** Standing Water Biolayer Filter Container Safe Water Storage Container Filtration Sand Separation Gravel **Drainage Gravel**