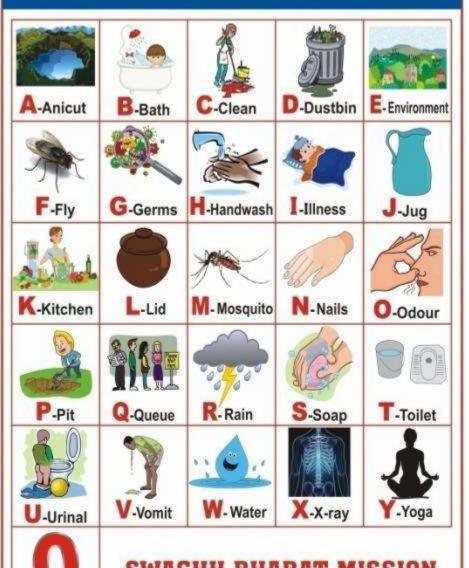

# WATER SANITATION ALPHABETS

DISTRICT SANITATION MISSION, DISTRICT COUNCIL, UDAIPUP PUBLISHED WITH THE SUPPORT OF WELLS FOR INDIA (U.K.),

HANUMAN VAN VIKAS SAMITI AND MAHAN SEVA SANSTHAN

Z-Zero

िला स्वच्छ भारत मिशन जिला स्वच्छता मिशन, जिला परिषद्, उदयपुर बेल्स फॉर इण्डिया (य. के.), हनुमान वन विकास समिति एवं महान सेवा संस्थान के सहयोग से प्रकाशित