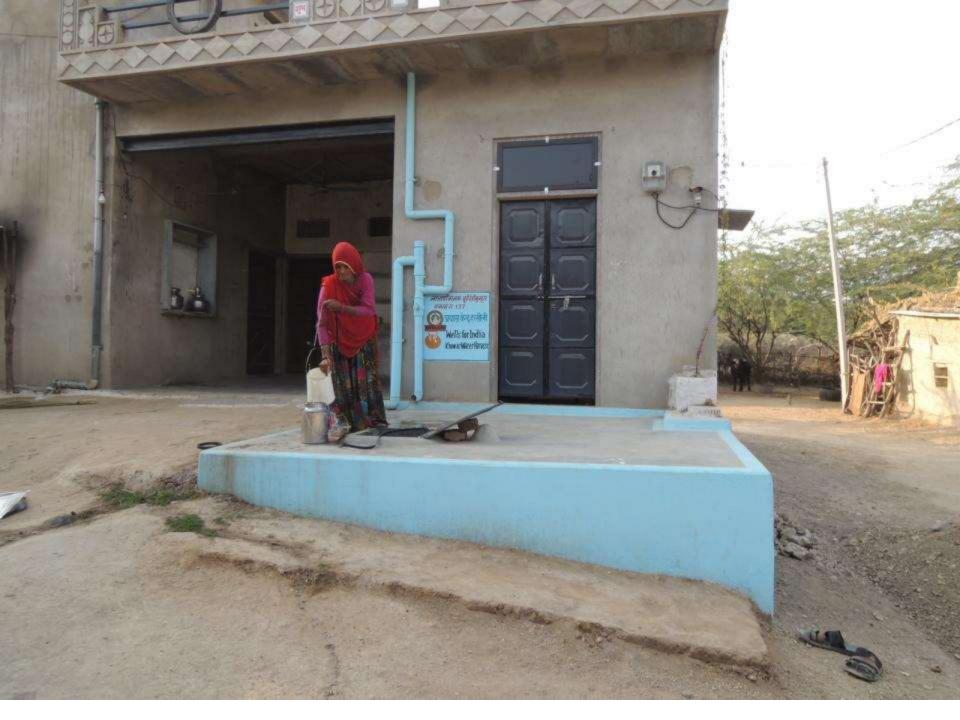

for 31 years

45 local non-government organizations (NGOs) and academic institutions in India.





# **Wise Water Solutions in Rajasthan**

OM PRAKASH SHARMA, DR MARK EVERARD, DR DEEP NARAYAN PANDEY





WaterWisdom Foundation

TECHNICAL GUIDANCE Dr Kapil Dev Shapma Dr Pradeep Kumar Singh

#### IN PARTNERSHIP WITH

Apana Sanathan Chetna Arogya Mandir and Samaj Sova Samiti Gandhi Manava Kalyan Society Gram Vikas Navyuvak Mandal Japotiya Gram Sewa Mandal Idan Ka Bas Gramin Vikas Vigyan Samiti Hanuman Van Vikas Samiti Jal Bhagirathi Foundation Kalpana Kalyam Society Kheshtriya Gramothan Sansthan Mahan Sewa Sansthan Prayas Kendra Sansthan Prayatna Samiti Rajasthan Bal Kalyan Samiti Sahyog Sansthan Samagra Vikas Sansthan Society for All Round Development Tarun Bharat Sangh



































#### बायो-सेंड फ़िल्टर



रेत और बजरी की परतों के साथ एक कांक्रीट की संरचना हे जो की पानी में बदुलनशील अश्डियों को खत्म करती हे

- स्थानीय स्तर पर आसानी से उपलब्ध सामग्री से बना हें
- बनाने के लिए सस्ती और चलाने के लिए कोई भी कीमत नहीं
- \* रुक-रुक कर इस्तेमाल के लिए तैयार किया गया हैं
- े बहुत ही कम खर्च में
- पानी की अश्वदियों को दूर करने में अत्यधिक प्रभावा हे -







## PARTS OF A **BIOSAND FILTER** Diffuser Reservoir **Outlet Tube** Standing Water Biolayer Filter Container Safe Water Storage Container Filtration Sand Separation Gravel **Drainage Gravel**

# WATER SANITATION ALPHABETS



DISTRICT SANITATION MISSION, DISTRICT COUNCIL, UDAIPUP PUBLISHED WITH THE SUPPORT OF WELLS FOR INDIA (U.K.),

HANUMAN VAN VIKAS SAMITI AND MAHAN SEVA SANSTHAN

Z-Zero



िला स्वच्छ भार