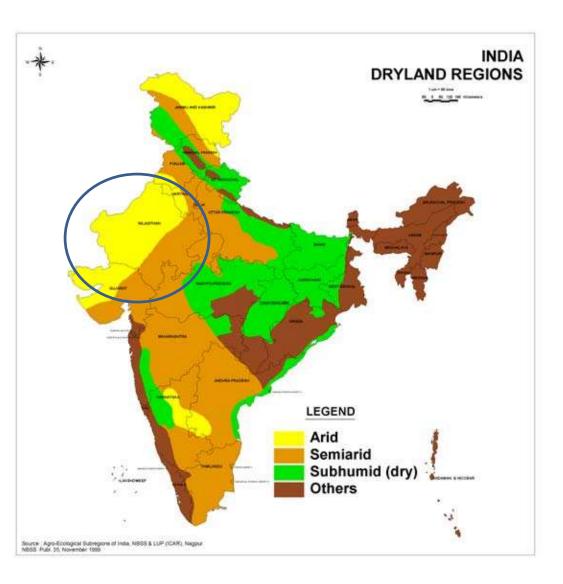

## WISE WATER SOLUTIONS

Tranking of the second states



UK registered Organization working with the marginalized communities in North West parts of India.

Supporting rainwater harvesting, Sanitation Livelihood, Projects for 31 years

45 local non-government organizations (NGOs) and academic institutions in India.





# **Wise Water Solutions in Rajasthan**

OM PRAKASH SHARMA, DR MARK EVERARD, DR DEEP NARAYAN PANDEY





WaterWisdom Foundation

TECHNICAL GUIDANCE Dr Kapil Dev Shapma Dr Pradeep Kumar Singh

#### IN PARTNERSHIP WITH

Apana Sanathan Chetna Arogya Mandir and Samaj Sova Samiti Gandhi Manava Kalyan Society Gram Vikas Navyuvak Mandal Japotiya Gram Sewa Mandal Idan Ka Bas Gramin Vikas Vigyan Samiti Hanuman Van Vikas Samiti Jal Bhagirathi Foundation Kalpana Kalyam Society Kheshtriya Gramothan Sansthan Mahan Sewa Sansthan Prayas Kendra Sansthan Prayatna Samiti Rajasthan Bal Kalyan Samiti Sahyog Sansthan Samagra Vikas Sansthan Society for All Round Development Tarun Bharat Sangh



































#### बायो-सेंड फ़िल्टर



रेत और बजरी की परतों के साथ एक कांक्रीट की संरचना हे जो