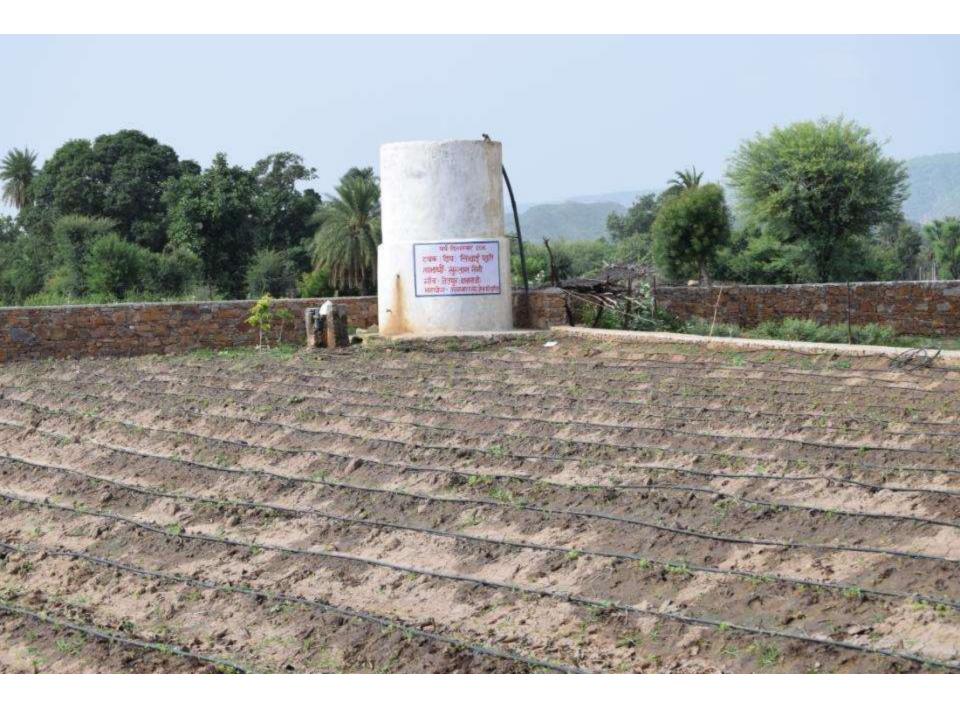

s

45 local non-government organizations (NGOs) and academic institutions in India.





# **Wise Water Solutions in Rajasthan**

OM PRAKASH SHARMA, DR MARK EVERARD, DR DEEP NARAYAN PANDEY





WaterWisdom Foundation

TECHNICAL GUIDANCE Dr Kapil Dev Shapma Dr Pradeep Kumar Singh

#### IN PARTNERSHIP WITH

Apana Sanathan Chetna Arogya Mandir and Samaj Sova Samiti Gandhi Manava Kalyan Society Gram Vikas Navyuvak Mandal Japotiya Gram Sewa Mandal Idan Ka Bas Gramin Vikas Vigyan Samiti Hanuman Van Vikas Samiti Jal Bhagirathi Foundation Kalpana Kalyam Society Kheshtriya Gramothan Sansthan Mahan Sewa Sansthan Prayas Kendra Sansthan Prayatna Samiti Rajasthan Bal Kalyan Samiti Sahyog Sansthan Samagra Vikas Sansthan Society for All Round Development Tarun Bharat Sangh



































#### बायो-सेंड फ़िल्टर



रेत और बजरी की परतों के साथ एक कांक्रीट की संरचना हे जो की पानी में बदुलनशील अश्डियों को खत्म करती हे

- स्थानीय स्तर पर आसानी से उपलब्ध सामग्री से बना हें
- बनाने के लिए सस्ती और चलाने के लिए कोई भी कीमत नहीं
- \* रुक-रुक कर इस्तेमाल के लिए तैयार किया गया हैं
- े बहुत ही कम खर्च में
- पानी की अश्वदियों को दूर करने में अत्यधिक प्रभावा हे -







## PARTS OF A **BIOSAND FILTER** Diffuser Reservoir **Outlet Tube** Standing Water Biolayer Filter Container Safe Water Storage Container Filtration Sand Separation Gravel **Drainage Gravel**

# WATER SANITATION ALPHABETS



DISTRICT SANITATION MISSION, DISTRICT COUNCIL, UDAIPUP PUBLISHED WITH THE SUPPORT OF WELLS FOR INDIA (U.K.),

HANUMAN VAN VIKAS SAMITI AND MAHAN SEVA SANSTHAN

Z-Zero



िला स्वच्छ भारत मिशन जिला