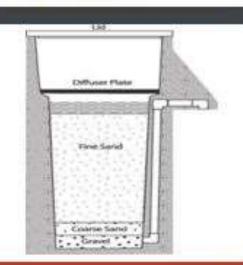

#### बायो-सेंड फ़िल्टर

रेत और बजरी की परतों के साथ एक कांक्रीट की संरचना हे जो की पानी में बदुलनशील अश्डियों को खत्म करती हे

- स्थानीय स्तर पर आसानी से उपलब्ध सामग्री से बना हें
- बनाने के लिए सस्ती और चलाने के लिए कोई भी कीमत नहीं
- \* रुक-रुक कर इस्तेमाल के लिए तैयार किया गया हैं
- े बहुत ही कम खर्च में
- पानी की अश्वदियों को दूर करने में अत्यधिक प्रभावा हे -

## PARTS OF A **BIOSAND FILTER** Diffuser Reservoir **Outlet Tube** Standing Water Biolayer Filter Container Safe Water Storage Container Filtration Sand Separation Gravel **Drainage Gravel**