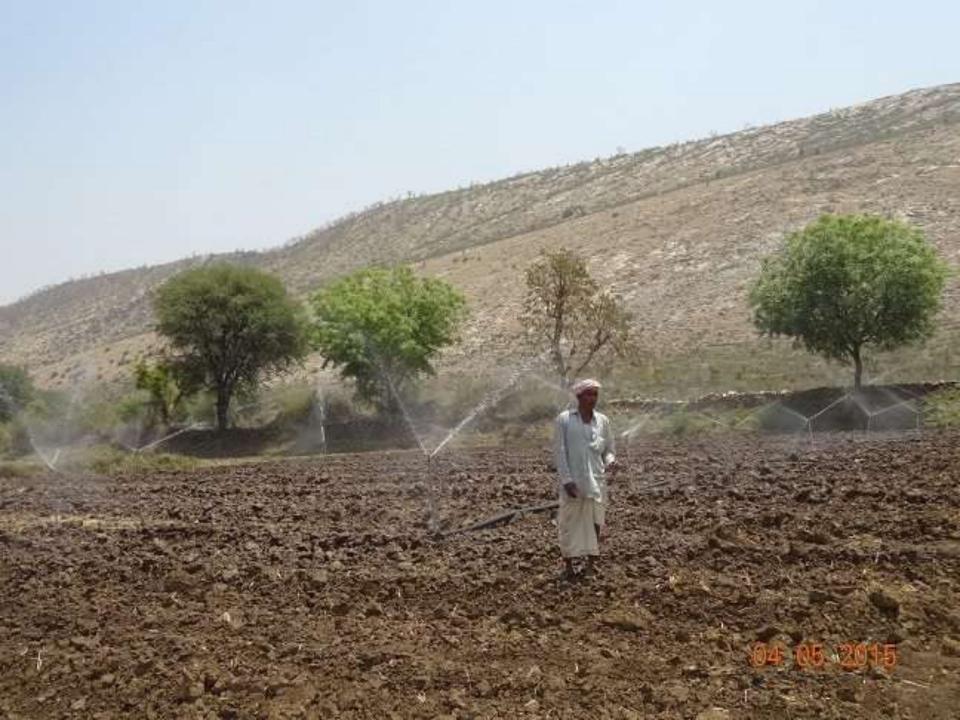

## WISE WATER SOLUTIONS

Tranking of the second states

UK registered Organization working with the marginalized communities in North West parts of India.

Supporting rainwater harvesting, Sanitation Livelihood, Projects for 31 years