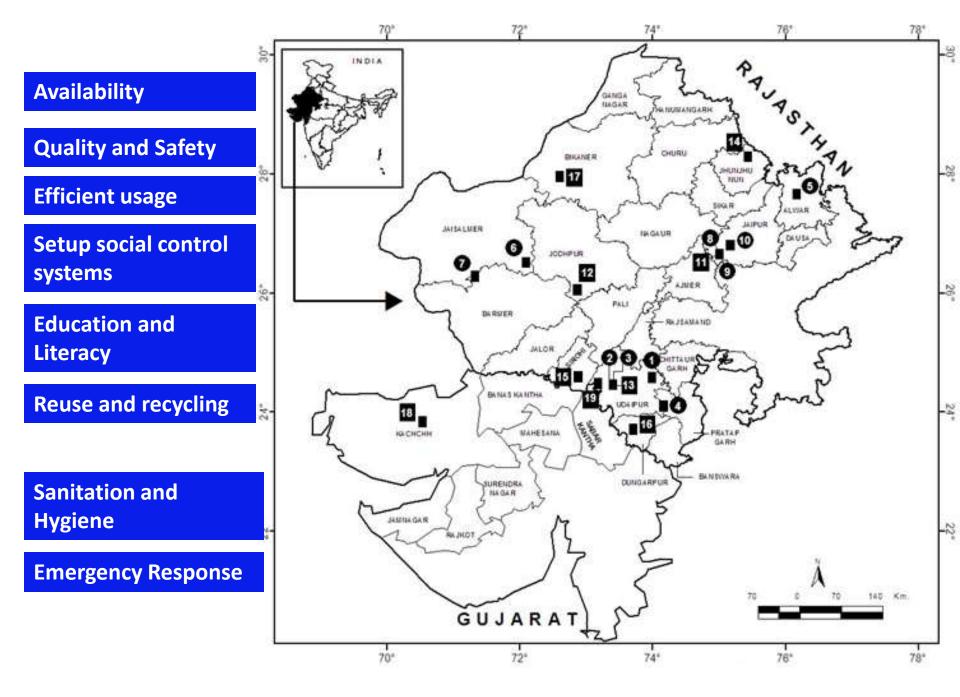

## WISE WATER SOLUTIONS

Tranking of the second states



UK registered Organization working with the marginalized communities in North West parts of India.

Supporting rainwater harvesting, Sanitation Livelihood, Projects for 31 years

45 local non-government organizations (NGOs) and academic institutions in India.





# **Wise Water Solutions in Rajasthan**

OM PRAKASH SHARMA, DR MARK EVERARD, DR DEEP NARAYAN PANDEY





WaterWisdom Foundation

TECHNICAL GUIDANCE Dr Kapil Dev Shapma Dr Pradeep Kumar Singh

#### IN PARTNERSHIP WITH

Apana Sanathan Chetna Arogya Mandir and Samaj Sova Samiti Gandhi Manava Kalyan Society Gram Vikas Navyuvak Mandal Japotiya Gram Sewa Mandal Idan Ka Bas Gramin Vikas Vigyan Samiti Hanuman Van Vikas Samiti Jal Bhagirathi Foundation Kalpana Kalyam Society Kheshtriya Gramothan Sansthan Mahan Sewa Sansthan Prayas Kendra Sansthan Prayatna Samiti Rajasthan Bal Kalyan Samiti Sahyog Sansthan Samagra Vikas Sansthan Society for All Round Development Tarun Bharat Sangh



































#### बायो-सेंड फ़िल्टर



रेत और बजरी की परतों के साथ एक कांक्रीट की संरचना हे जो क