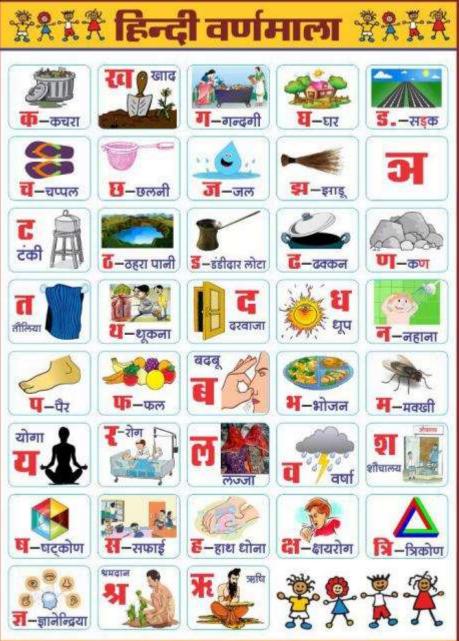

# WATER SANITATION ALPHABETS

DISTRICT SANITATION MISSION, DISTRICT COUNCIL, UDAIPUP PUBLISHED WITH THE SUPPORT OF WELLS FOR INDIA (U.K.),

HANUMAN VAN VIKAS SAMITI AND MAHAN SEVA SANSTHAN

Z-Zero

िला स्वच्छ भारत मिशन जिला स्वच्छता मिशन, जिला परिषद्, उदयपुर बेल्स फॉर इण्डिया (य. के.), हनुमान वन विकास समिति एवं महान सेवा संस्थान के सहयोग से प्रकाशित