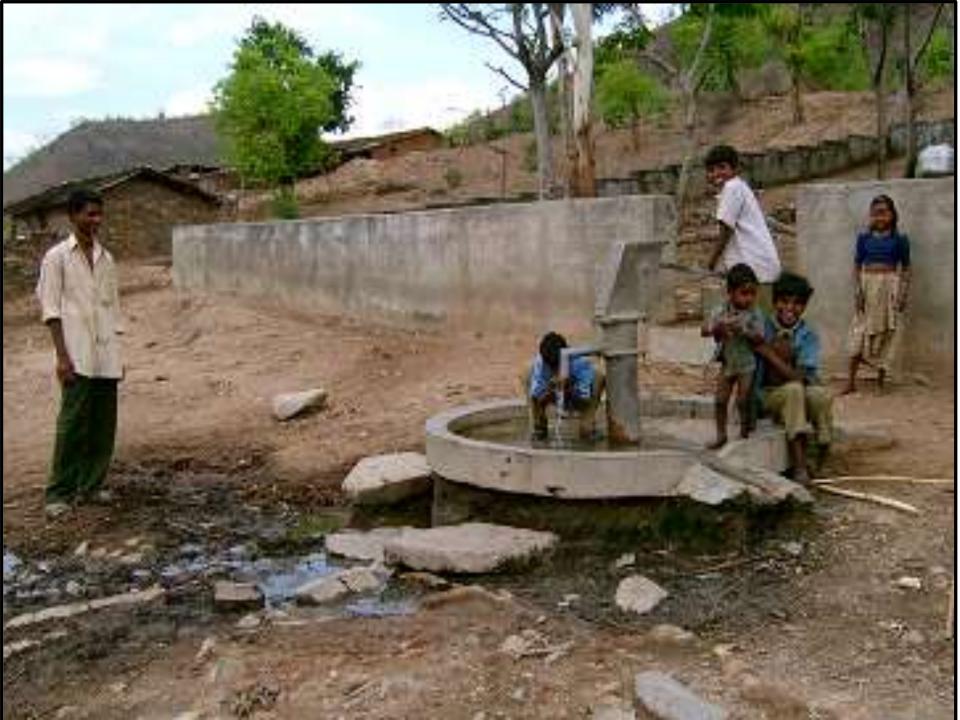

years

45 local non-government organizations (NGOs) and academic institutions in India.





# **Wise Water Solutions in Rajasthan**

OM PRAKASH SHARMA, DR MARK EVERARD, DR DEEP NARAYAN PANDEY





WaterWisdom Foundation

TECHNICAL GUIDANCE Dr Kapil Dev Shapma Dr Pradeep Kumar Singh

#### IN PARTNERSHIP WITH

Apana Sanathan Chetna Arogya Mandir and Samaj Sova Samiti Gandhi Manava Kalyan Society Gram Vikas Navyuvak Mandal Japotiya Gram Sewa Mandal Idan Ka Bas Gramin Vikas Vigyan Samiti Hanuman Van Vikas Samiti Jal Bhagirathi Foundation Kalpana Kalyam Society Kheshtriya Gramothan Sansthan Mahan Sewa Sansthan Prayas Kendra Sansthan Prayatna Samiti Rajasthan Bal Kalyan Samiti Sahyog Sansthan Samagra Vikas Sansthan Society for All Round Development Tarun Bharat Sangh



































#### बायो-सेंड फ़िल्टर



रेत और बजरी की परतों के साथ एक कांक्रीट की संरचना हे जो की पानी में बदुलनशील अश्डियों को खत्म करती हे

- स्थानीय स्तर पर आसानी से उपलब्ध सामग्री से बना हें
- बनाने के लिए सस्ती और चलाने के लिए कोई भी कीमत नहीं
- \* रुक-रुक कर इस्तेमाल के लिए तैयार किया गया हैं
- े बहुत ही कम खर्च में
- पानी की अश्वदियों को दूर करने में अत्यधिक प्रभावा हे -







## PARTS OF A **BIOSAND FILTER** Diffuser Reservoir **Outlet Tube** Standing Water Biolayer Filter Container Safe Water Storage Container Filtration Sand Separation Gravel **Drainage Gravel**

# WATER SANITATION ALPHABETS



DISTRICT SANITATION MISSION, DISTRICT COUNCIL, UDAIPUP PUBLISHED WITH THE SUPPORT OF WELLS FOR INDIA (U.K.),

HANUMAN VAN VIKAS SAMITI AND MAHAN SEVA SANSTHAN

Z-Zero



िला स्वच्छ भारत मिशन ज