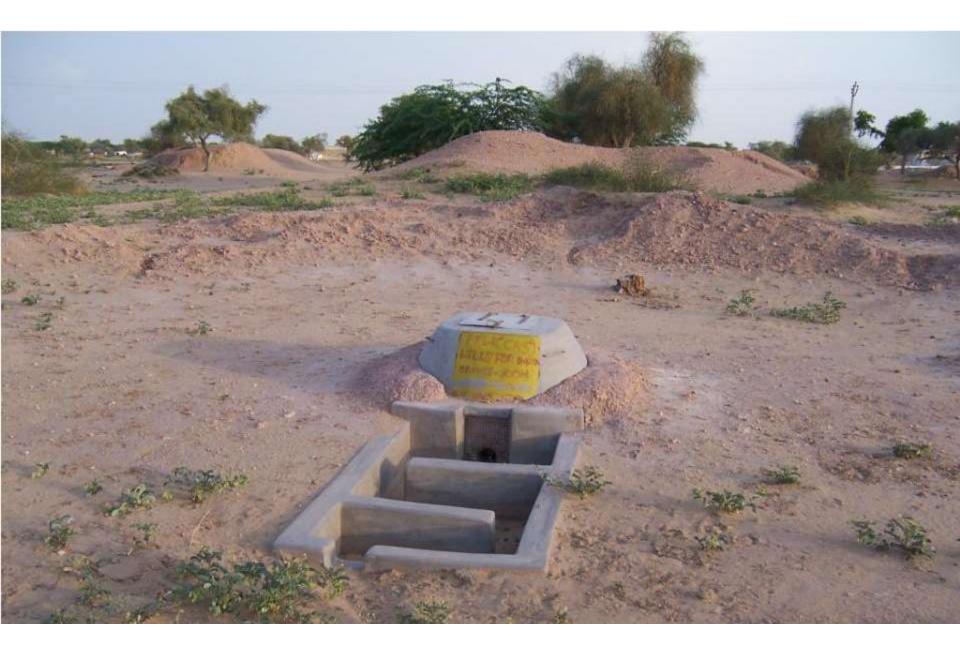

ojects for 31 years

45 local non-government organizations (NGOs) and academic institutions in India.





# **Wise Water Solutions in Rajasthan**

OM PRAKASH SHARMA, DR MARK EVERARD, DR DEEP NARAYAN PANDEY





WaterWisdom Foundation

TECHNICAL GUIDANCE Dr Kapil Dev Shapma Dr Pradeep Kumar Singh

#### IN PARTNERSHIP WITH

Apana Sanathan Chetna Arogya Mandir and Samaj Sova Samiti Gandhi Manava Kalyan Society Gram Vikas Navyuvak Mandal Japotiya Gram Sewa Mandal Idan Ka Bas Gramin Vikas Vigyan Samiti Hanuman Van Vikas Samiti Jal Bhagirathi Foundation Kalpana Kalyam Society Kheshtriya Gramothan Sansthan Mahan Sewa Sansthan Prayas Kendra Sansthan Prayatna Samiti Rajasthan Bal Kalyan Samiti Sahyog Sansthan Samagra Vikas Sansthan Society for All Round Development Tarun Bharat Sangh



































#### बायो-सेंड फ़िल्टर



रेत और बजरी की परतों के साथ एक कांक्रीट की संरचना हे जो की पानी में बदुलनशील अश्डियों को खत्म करती हे

- स्थानीय स्तर पर आसानी से उपलब्ध सामग्री से बना हें
- बनाने के लिए सस्ती और चलाने के लिए कोई भी कीमत नहीं
- \* रुक-रुक कर इस्तेमाल के लिए तैयार किया गया हैं
- े बहुत ही कम खर्च में
- पानी की अश्वदियों को दूर करने में अत्यधिक प्रभावा हे -







## PARTS OF A **BIOSAND FILTER** Diffuser Reservoir **Outlet Tube** Standing Water Biolayer Filter Container Safe Water Storage Container Filtration Sand Separation Gravel **Drainage Gravel**

# WATER SANITATION ALPHABETS



DISTRICT SANITATION MISSION, DISTRICT COUNCIL, UDAIPUP PUBLISHED WITH THE SUPPORT OF WELLS FOR INDIA (U.K.),

HANUMAN VAN VIKAS SAMITI AND MAHAN SEVA SANSTHAN

Z-Zero



िला स्वच